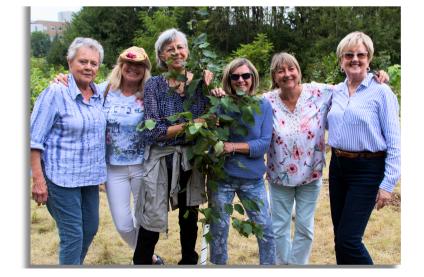

#### **Our Roots**

The inaugural planting of the Celebration Forest took place on a warm Sunday afternoon on May 29, 2011. Every year since, thousands of native trees have been planted in the Celebration Forest in memory and celebration of loved ones through donations to ReForest London. Every tree planted expresses our hope for the future and grows as a living legacy.