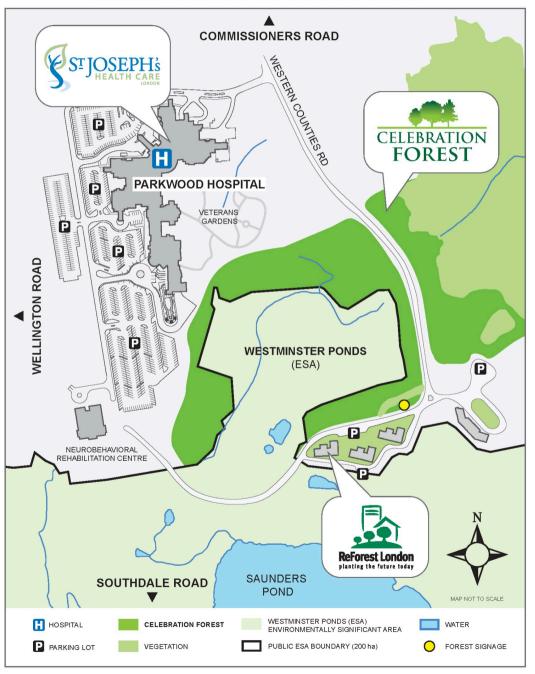

#### CELEBRATION FOREST MAP

The Celebration Forest is an initiative of ReForest London in partnership with London Health Sciences Centre and St. Joseph's Health Care London. The healthcare organizations have designated this land to ReForest London for tree planting, as part of their ongoing commitment to the health of Southwestern Ontario's people and the environment.